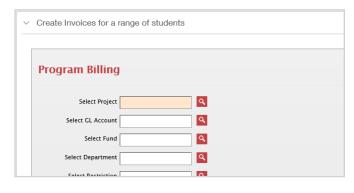

Manage student account receivables and email household statements.

Easily integrate payments received electronically or through another application.

Create and apply student charges for programs or activities, such as clubs, technology or graduation, to groups of students.