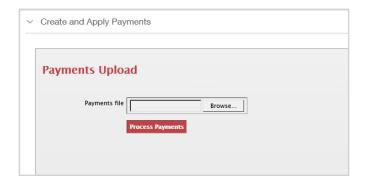

Manage student account receivables and email household statements.

Easily integrate payments received electronically or through another application.

Create and apply student charges for programs or activities, such as clubs, technology or graduation, to groups of students.