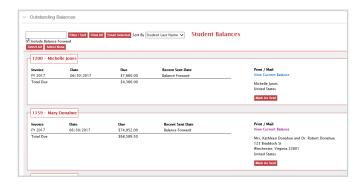

Manage student account receivables and email household statements.

Easily integrate payments received electronically or through another application.

Create and apply student charges for programs or activities, such as clubs, technology or graduation, to groups of students.

Generate household statements with student activity and balance due.