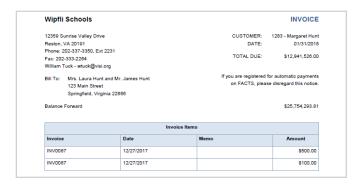

With SchoolConnect, your independent school can:

- Create flexible invoice formats that provide statement activity for households.
- Easily generate student charges by household for clubs, activities, and specific fees (e.g., graduation and technology).
- Synchronize student management data from systems such as Veracross and SchoolAdmin.
- Integrate tuition and payment data from systems such as FACTS.

Generate household statements with student activity and balance due.